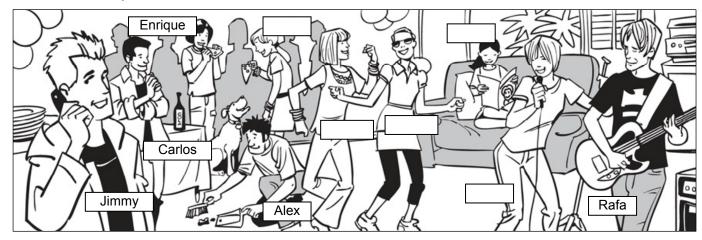

## Student A

1 You are at a party with Student B, but you don't know many people. You only know the boys and Student B only knows the girls. Ask Student B questions about these girls and find them in the picture.

1 Sofia 2 Sally 3 Julia 4 Marta 5 Alicia

2 Now answer Student B's questions about the boys at the party.

**Useful expressions** 

**Questions** Answers What's ... doing? He's ...

Is ... -ing? Yes, he is. / No, he's ...

1 Enrique 2 Carlos 3 Jimmy 4 Rafa 5 Alex

**Useful expressions** 

**Questions** Answers What's ... doing? She's ...

Is ... -ing? Yes, she is. / No, she's ...